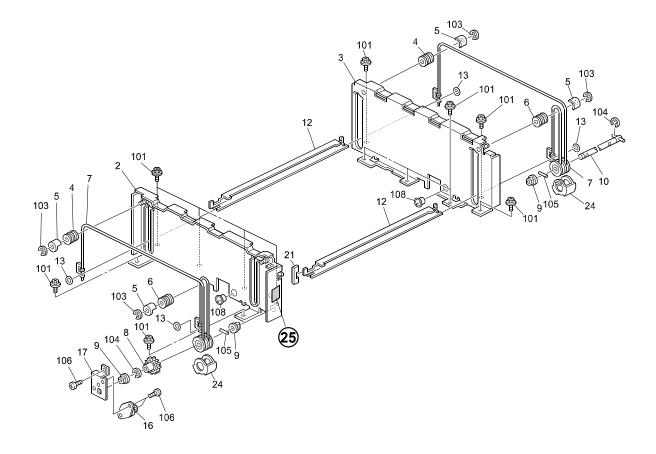

The following has been added to ensure that the wire shown below does not come out of position, which can occur when the A3/DLT kit is forcibly closed while there is slack in the wire (see the next page for the attachment position).

| Old part<br>number | New part<br>number | Description | Q'ty | Int | Page | Index | Note |
|--------------------|--------------------|-------------|------|-----|------|-------|------|
|                    | AA152441           | Case Seal   | 1    |     | 19   | 25    |      |

## In the Field:

Please add the Case Seal as follows: