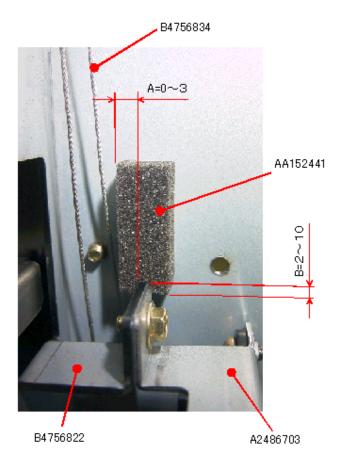

The following has been added to ensure that the wire shown below does not come out of position, which can occur when the A3/DLT kit is forcibly closed while there is slack in the wire (see the next page for the attachment position).

| Old part<br>number | New part<br>number | Description | Q'ty | Int | Page | Index | Note |
|--------------------|--------------------|-------------|------|-----|------|-------|------|
|                    | AA152441           | Case Seal   | 1    |     | 19   | 25    |      |

## In the Field:

Please add the Case Seal as follows: